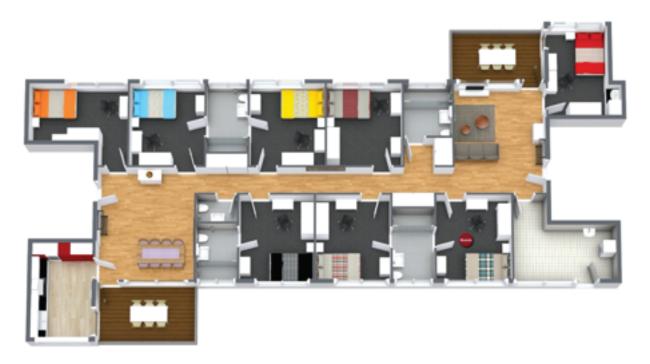

### Size

- 3 to 100 bedrooms
- 75sqm to 6000sqm

### Site

- New building project
- Conversion
- Existing building